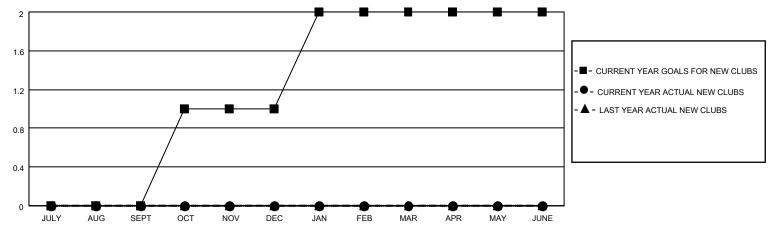

### District 31 L

| Results as of: 6/30/2022 |  |
|--------------------------|--|
|--------------------------|--|

| Clubs                 |               |           |               | Members               |                        |                         |                                                    |
|-----------------------|---------------|-----------|---------------|-----------------------|------------------------|-------------------------|----------------------------------------------------|
| RESULTS FOR 2021-2022 |               |           |               | RESULTS FOR 2021-2022 |                        |                         |                                                    |
| QUARTER               | NEW CLUB GOAL | NEW CLUBS | DROPPED CLUBS | QUARTER MEMB          | BER GROWTH NET<br>GOAL | MEMBER GROWTH<br>ACTUAL | DROPPED<br>MEMBERS ACTUAL<br>(including transfers) |
| JULY/AUG/SEPT         | 0             | 0         | 2             | JULY/AUG/SEPT         | 25                     | 23                      | 52                                                 |
| OCT/NOV/DEC           | 1             | 0         | 0             | OCT/NOV/DEC           | 15                     | 54                      | 32                                                 |
| JAN/FEB/MAR           | 1             | 0         | 1             | JAN/FEB/MAR           | 10                     | 21                      | 55                                                 |
| APR/MAY/JUNE          | 0             | 0         | 4             | APR/MAY/JUNE          | 15                     | 20                      | 56                                                 |

#### GOALS AND ACTUAL NEW CLUBS CUMULATIVE