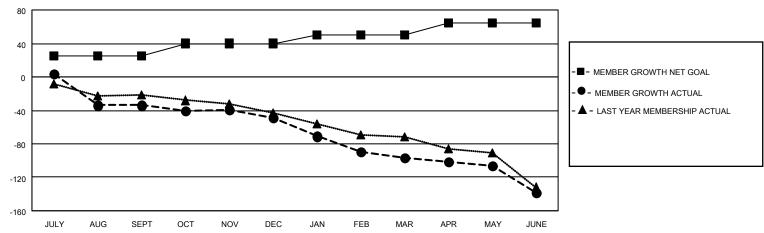

### District 31 L

| Results as of: 6/30/2022 |  |
|--------------------------|--|
|--------------------------|--|

| Clubs                 |               |           |               | Members               |                        |                         |                                                    |
|-----------------------|---------------|-----------|---------------|-----------------------|------------------------|-------------------------|----------------------------------------------------|
| RESULTS FOR 2021-2022 |               |           |               | RESULTS FOR 2021-2022 |                        |                         |                                                    |
| QUARTER               | NEW CLUB GOAL | NEW CLUBS | DROPPED CLUBS | QUARTER MEMB          | BER GROWTH NET<br>GOAL | MEMBER GROWTH<br>ACTUAL | DROPPED<br>MEMBERS ACTUAL<br>(including transfers) |
| JULY/AUG/SEPT         | 0             | 0         | 2             | JULY/AUG/SEPT         | 25                     | 23                      | 52                                                 |
| OCT/NOV/DEC           | 1             | 0         | 0             | OCT/NOV/DEC           | 15                     | 54                      | 32                                                 |
| JAN/FEB/MAR           | 1             | 0         | 1             | JAN/FEB/MAR           | 10                     | 21                      | 55                                                 |
| APR/MAY/JUNE          | 0             | 0         | 4             | APR/MAY/JUNE          | 15                     | 20                      | 56                                                 |

### GOALS AND ACTUAL MEMBERS CUMULATIVE

| DROPPED CLUBS: 7 |     | 26 CLUBS OF 55 ADDED 1 OR<br>MORE NEW MEMBERS | GENDER DISTRIBUTION       |              |  |
|------------------|-----|-----------------------------------------------|---------------------------|--------------|--|
|                  |     | WORL NEW WEWBERG                              | MALE                      | 496 (61.54%) |  |
|                  |     |                                               | FEMALE                    | 310 (38.46%) |  |
| DROPPED MEMBERS  |     |                                               | NON BINARY                | 0 (0.00%)    |  |
|                  |     |                                               | PREFER NOT TO ANSWER      | 0 (0.00%)    |  |
| DECEASED         | 24  |                                               |                           | ,            |  |
| CLUB CANCELLED   | 66  | CLICK HERE FOR CUMULATIVE                     | TOTAL FAMILY UNIT MEMBERS | 191          |  |
| OTHER            | 105 | MEMBERSHIP DATA                               |                           |              |  |
| TOTAL            | 195 |                                               | FAMILY MEMBERS PAYING HAI | F DUES 98    |  |
|                  |     |                                               |                           |              |  |